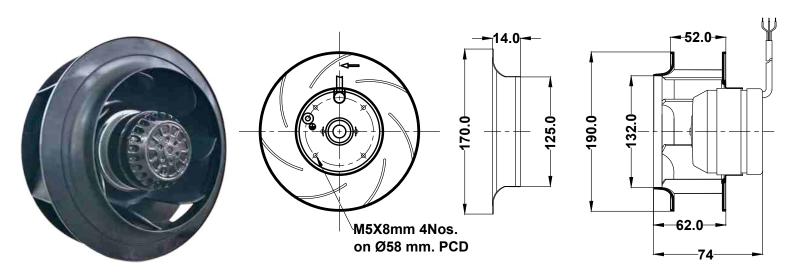

## **TECHNICAL DATA SHEET**

**NOTE:- ALL DIMENSION ARE IN MM.** 

| SPECIFICATIONS (50 Hz) |              |                |                |                   |                     |                   |                |                 |  |  |
|------------------------|--------------|----------------|----------------|-------------------|---------------------|-------------------|----------------|-----------------|--|--|
| Volt<br>(V)            | Watts<br>(W) | Current<br>(A) | Speed<br>(RPM) | Capacitor<br>(µF) | Air Vol.<br>(m³/hr) | Air Vol.<br>(CFM) | Noise<br>(dBA) | Nt. Wt.<br>(Kg) |  |  |
| 230                    | 52           | 0.22           | 2100           | 1.00              | 400                 | 240               | 66             | 1.00            |  |  |

| MECHANICAL CHARACTERISTIC         |                                                            |  |  |
|-----------------------------------|------------------------------------------------------------|--|--|
| Impeller                          | Nylon6, 30% Glass Filled                                   |  |  |
| Rotor                             | Powder Coated                                              |  |  |
| Type Of Protection                | IP-44;                                                     |  |  |
| Insulation Class                  | "F"                                                        |  |  |
| Bearing                           | Maintenance Free Ball Bearing                              |  |  |
| Permissible Ambient Temperature   | -20° To +60°C                                              |  |  |
| High Voltage Test According to IS | 3588-1987                                                  |  |  |
| Direction Of Rotation             | Clockwise Seen On Rotor,                                   |  |  |
| Balancing Grade                   | Fans Conform 6.3 Grade As<br>Recommended By IS 1940-1-2003 |  |  |

Conversion: 100pa ≈ 0.4" H20 100m³/hr ≈ 60cfm

| DRAWN BY        | DRAWN BY V.J.P  |  | TITLE:-                 |  |  |
|-----------------|-----------------|--|-------------------------|--|--|
| CHECKED BY      | / J.G.P         |  | MODEL : BC190-2E-S1     |  |  |
| APPROVED BY     | Y S.B.D         |  |                         |  |  |
| SCALE<br>N.T.S. | SHEET<br>1 OF 1 |  | REV/DATE: 05,09.02.2024 |  |  |