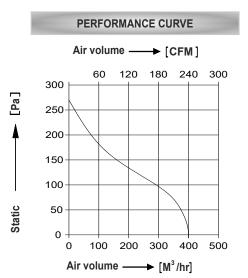

## **TECHNICAL DATA SHEET**

**NOTE:- ALL DIMENSION ARE IN MM.** 

| SPECIFICATIONS (50 Hz) |              |                |                |                   |                     |                   |                |                 |  |  |
|------------------------|--------------|----------------|----------------|-------------------|---------------------|-------------------|----------------|-----------------|--|--|
| Volt<br>(V)            | Watts<br>(W) | Current<br>(A) | Speed<br>(RPM) | Capacitor<br>(µF) | Air Vol.<br>(m³/hr) | Air Vol.<br>(CFM) | Noise<br>(dBA) | Nt. Wt.<br>(Kg) |  |  |
| 230                    | 52           | 0.22           | 2100           | 1.00              | 400                 | 240               | 66             | 1.00            |  |  |

Conversion: 100pa ≈ 0.4" H20 100m³/hr ≈ 60cfm

| DRAWN BY        | DRAWN BY V.J.P  |  | TITLE:-                 |  |  |
|-----------------|-----------------|--|-------------------------|--|--|
| CHECKED BY      | / J.G.P         |  | MODEL : BC190-2E-S1     |  |  |
| APPROVED BY     | Y S.B.D         |  |                         |  |  |
| SCALE<br>N.T.S. | SHEET<br>1 OF 1 |  | REV/DATE: 05,09.02.2024 |  |  |