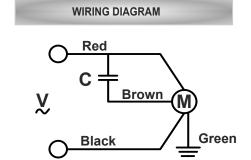

## **TECHNICAL DATA SHEET**

**NOTE:- ALL DIMENSION ARE IN MM.** 

| SPECIFICATIONS (50 Hz) |              |                |                |                   |                     |                   |                |                 |  |  |
|------------------------|--------------|----------------|----------------|-------------------|---------------------|-------------------|----------------|-----------------|--|--|
| Volt<br>(V)            | Watts<br>(W) | Current<br>(A) | Speed<br>(RPM) | Capacitor<br>(µF) | Air Vol.<br>(m³/hr) | Air Vol.<br>(CFM) | Noise<br>(dBA) | Nt. Wt.<br>(Kg) |  |  |
| 230                    | 52           | 0.22           | 2100           | 1.00              | 400                 | 240               | 66             | 1.00            |  |  |