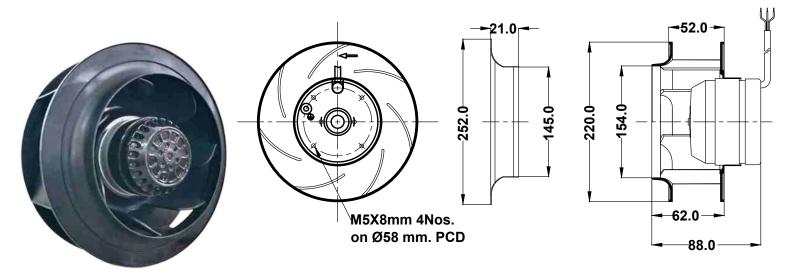

## **TECHNICAL DATA SHEET**

NOTE:- ALL DIMENSION ARE IN MM.

| SPECIFICATIO | ONS (50 Hz)  |                |                |                   |                     |                   |                |                 |
|--------------|--------------|----------------|----------------|-------------------|---------------------|-------------------|----------------|-----------------|
| Volt<br>(V)  | Watts<br>(W) | Current<br>(A) | Speed<br>(RPM) | Capacitor<br>(µF) | Air Vol.<br>(m³/hr) | Air Vol.<br>(CFM) | Noise<br>(dBA) | Nt. Wt.<br>(Kg) |
| 415          | 90           | 0.20           | 2500           |                   | 775                 | 465               | 70             | 2.00            |

| DRAWN BY V.J.P  |                 | /.J.P | TITLE:-                 |  |  |
|-----------------|-----------------|-------|-------------------------|--|--|
| CHECKED BY J    |                 | I.G.P | MODEL : BC220-2D-S2     |  |  |
| APPROVED BY     | 5               | S.B.D | ]                       |  |  |
| SCALE<br>N.T.S. | SHEET<br>1 OF 1 |       | REV/DATE: 04,09.02.2024 |  |  |