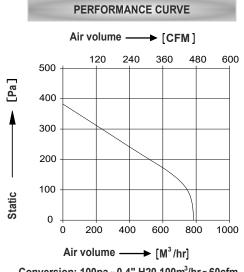

## **TECHNICAL DATA SHEET**

NOTE:- ALL DIMENSION ARE IN MM.

| SPECIFICATIO | ONS (50 Hz)  |                |                |                   |                     |                   |                |                 |
|--------------|--------------|----------------|----------------|-------------------|---------------------|-------------------|----------------|-----------------|
| Volt<br>(V)  | Watts<br>(W) | Current<br>(A) | Speed<br>(RPM) | Capacitor<br>(µF) | Air Vol.<br>(m³/hr) | Air Vol.<br>(CFM) | Noise<br>(dBA) | Nt. Wt.<br>(Kg) |
| 415          | 90           | 0.20           | 2500           |                   | 775                 | 465               | 70             | 2.00            |