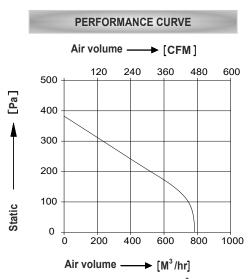

Conversion: 100pa ≈ 0.4" H20 100m³/hr ≈ 60cfm

| DRAWN BY        | DRAWN BY V.J.P  |       | TITLE:-                 |  |  |
|-----------------|-----------------|-------|-------------------------|--|--|
| CHECKED BY      | J               | .G.P  | MODEL: BC220-2E-S2      |  |  |
| APPROVED BY     | S               | S.B.D |                         |  |  |
| SCALE<br>N.T.S. | SHEET<br>1 OF 1 |       | REV/DATE: 04,09.02.2024 |  |  |