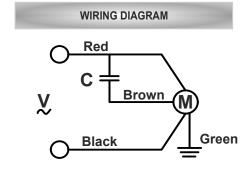

| MECHANICAL CHARACTERISTIC         |                                                            |  |  |
|-----------------------------------|------------------------------------------------------------|--|--|
| Impeller                          | Nylon6, 30% Glass Filled                                   |  |  |
| Rotor                             | Powder Coated                                              |  |  |
| Type Of Protection                | IP-44;                                                     |  |  |
| Insulation Class                  | "F"                                                        |  |  |
| Bearing                           | Maintenance Free Ball Bearing                              |  |  |
| Permissible Ambient Temperature   | -20° To +60°C                                              |  |  |
| High Voltage Test According to IS | 3588-1987                                                  |  |  |
| Direction Of Rotation             | Clockwise Seen On Rotor,                                   |  |  |
| Balancing Grade                   | Fans Conform 6.3 Grade As<br>Recommended By IS 1940-1-2003 |  |  |