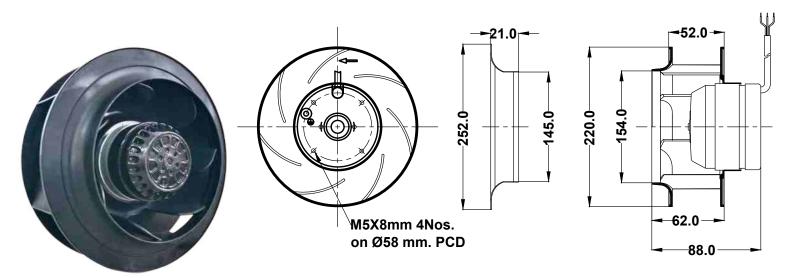

## **NOTE:- ALL DIMENSION ARE IN MM.**

| SPECIFICATIONS (50 Hz) |              |             |                |                   |                     |                   |                |                 |  |
|------------------------|--------------|-------------|----------------|-------------------|---------------------|-------------------|----------------|-----------------|--|
| Volt<br>(V)            | Watts<br>(W) | Current (A) | Speed<br>(RPM) | Capacitor<br>(µF) | Air Vol.<br>(m³/hr) | Air Vol.<br>(CFM) | Noise<br>(dBA) | Nt. Wt.<br>(Kg) |  |
| 230                    | 93           | 0.41        | 2400           | 2.00              | 775                 | 465               | 70             | 2.00            |  |

Conversion: 100pa ≈ 0.4" H20 100m³/hr ≈ 60cfm

| DRAWN BY        | DRAWN BY V.J.P  |       | TITLE:-                 |  |  |
|-----------------|-----------------|-------|-------------------------|--|--|
| CHECKED BY      | J               | .G.P  | MODEL: BC220-2E-S2      |  |  |
| APPROVED BY     | S               | S.B.D |                         |  |  |
| SCALE<br>N.T.S. | SHEET<br>1 OF 1 |       | REV/DATE: 04,09.02.2024 |  |  |