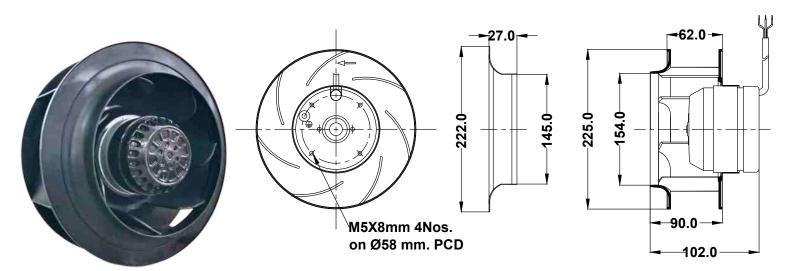

## **TECHNICAL DATA SHEET**

NOTE:- ALL DIMENSION ARE IN MM.

| SPECIFICATI | ONS (50 Hz)  |             |                |                   |                     |                   |                |                 |
|-------------|--------------|-------------|----------------|-------------------|---------------------|-------------------|----------------|-----------------|
| Volt<br>(V) | Watts<br>(W) | Current (A) | Speed<br>(RPM) | Capacitor<br>(µF) | Air Vol.<br>(m³/hr) | Air Vol.<br>(CFM) | Noise<br>(dBA) | Nt. Wt.<br>(Kg) |
| 230         | 150          | 0.65        | 2500           | 4.00              | 1200                | 720               | 74             | 2.40            |

| MECHANICAL CHARACTERISTIC         |                                                            |  |  |
|-----------------------------------|------------------------------------------------------------|--|--|
| Impeller                          | Nylon6, 30% Glass Filled                                   |  |  |
| Rotor                             | Powder Coated                                              |  |  |
| Type Of Protection                | IP-44;                                                     |  |  |
| Insulation Class                  | "F"                                                        |  |  |
| Bearing                           | Maintenance Free Ball Bearing                              |  |  |
| Permissible Ambient Temperature   | -20° To +60°C                                              |  |  |
| High Voltage Test According to IS | 3588-1987                                                  |  |  |
| Direction Of Rotation             | Clockwise Seen On Rotor,                                   |  |  |
| Balancing Grade                   | Fans Conform 6.3 Grade As<br>Recommended By IS 1940-1-2003 |  |  |