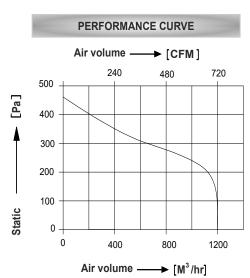

## **TECHNICAL DATA SHEET**

NOTE:- ALL DIMENSION ARE IN MM.

| SPECIFICATI | ONS (50 Hz)  |             |                |                   |                     |                   |                |                 |
|-------------|--------------|-------------|----------------|-------------------|---------------------|-------------------|----------------|-----------------|
| Volt<br>(V) | Watts<br>(W) | Current (A) | Speed<br>(RPM) | Capacitor<br>(µF) | Air Vol.<br>(m³/hr) | Air Vol.<br>(CFM) | Noise<br>(dBA) | Nt. Wt.<br>(Kg) |
| 230         | 150          | 0.65        | 2500           | 4.00              | 1200                | 720               | 74             | 2.40            |

Conversion: 100pa ≈ 0.4" H20 100m³/hr ≈ 60cfm

|            | WIRING DIAGRAM |
|------------|----------------|
| 0          | Red            |
| ×          | C Brown M      |
| $\bigcirc$ | Black Green    |