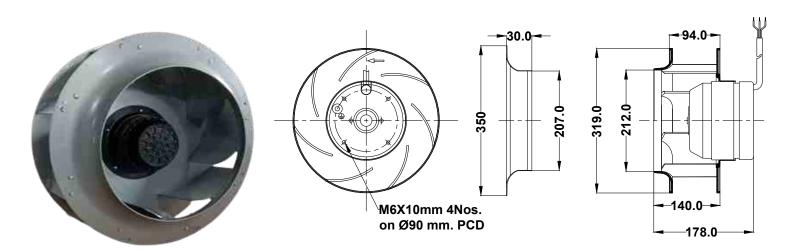

## NOTE:- ALL DIMENSION ARE IN MM.

| SPECIFICATIONS (50 Hz) |              |             |                |                   |                     |                   |                |                 |  |
|------------------------|--------------|-------------|----------------|-------------------|---------------------|-------------------|----------------|-----------------|--|
| Volt<br>(V)            | Watts<br>(W) | Current (A) | Speed<br>(RPM) | Capacitor<br>(µF) | Air Vol.<br>(m³/hr) | Air Vol.<br>(CFM) | Noise<br>(dBA) | Nt. Wt.<br>(Kg) |  |
| 415                    | 135          | 0.47        | 1400           |                   | 2000                | 1200              | 65             | 4.90            |  |

Green

| DRAWN BY        | IBY V.J.P       |      | TITLE:-                 |  |  |
|-----------------|-----------------|------|-------------------------|--|--|
| CHECKED BY      | J               | .G.P | MODEL : BC315-4D-K3     |  |  |
| APPROVED BY     | s               | .B.D |                         |  |  |
| SCALE<br>N.T.S. | SHEET<br>1 OF 1 |      | REV/DATE: 05,09.02.2024 |  |  |