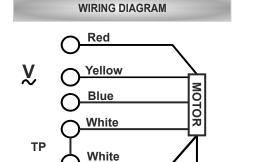

Green

| DRAWN BY        | IBY V.J.P       |      | TITLE:-                 |  |  |
|-----------------|-----------------|------|-------------------------|--|--|
| CHECKED BY      | J               | .G.P | MODEL : BC315-4D-K3     |  |  |
| APPROVED BY     | s               | .B.D |                         |  |  |
| SCALE<br>N.T.S. | SHEET<br>1 OF 1 |      | REV/DATE: 05,09.02.2024 |  |  |