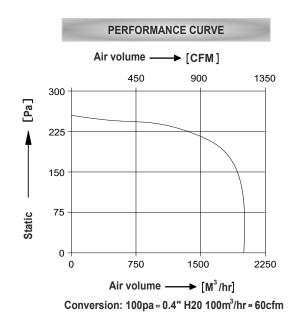

## NOTE:- ALL DIMENSION ARE IN MM.

| SPECIFICATIONS (50 Hz) |              |             |                |                   |                     |                   |                |                 |  |
|------------------------|--------------|-------------|----------------|-------------------|---------------------|-------------------|----------------|-----------------|--|
| Volt<br>(V)            | Watts<br>(W) | Current (A) | Speed<br>(RPM) | Capacitor<br>(µF) | Air Vol.<br>(m³/hr) | Air Vol.<br>(CFM) | Noise<br>(dBA) | Nt. Wt.<br>(Kg) |  |
| 415                    | 135          | 0.47        | 1400           |                   | 2000                | 1200              | 65             | 4.90            |  |