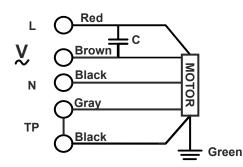

WIRING DIAGRAM

| DRAWN BY        | RAWN BY V.J.P   |       | TITLE:-                 |  |  |
|-----------------|-----------------|-------|-------------------------|--|--|
| CHECKED BY      |                 | J.G.P | MODEL : BC355-4E-M5     |  |  |
| APPROVED BY     | 5               | S.B.D |                         |  |  |
| SCALE<br>N.T.S. | SHEET<br>1 OF 1 |       | REV/DATE: 06,09.02.2024 |  |  |