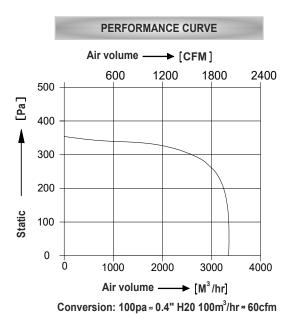

## **TECHNICAL DATA SHEET**

NOTE:- ALL DIMENSION ARE IN MM.

| SPECIFICATIONS (50 Hz) |              |                |                |                   |                     |                   |                |                 |  |
|------------------------|--------------|----------------|----------------|-------------------|---------------------|-------------------|----------------|-----------------|--|
| Volt<br>(V)            | Watts<br>(W) | Current<br>(A) | Speed<br>(RPM) | Capacitor<br>(µF) | Air Vol.<br>(m³/hr) | Air Vol.<br>(CFM) | Noise<br>(dBA) | Nt. Wt.<br>(Kg) |  |
| 230                    | 350          | 1.70           | 1400           | 10.00             | 3350                | 2010              | 75             | 8.25            |  |