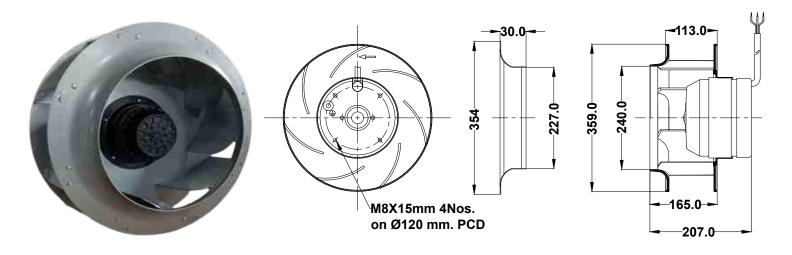

## **TECHNICAL DATA SHEET**

NOTE:- ALL DIMENSION ARE IN MM.

| SPECIFICATIONS (50 Hz) |              |                |                |                   |                     |                   |                |                 |  |
|------------------------|--------------|----------------|----------------|-------------------|---------------------|-------------------|----------------|-----------------|--|
| Volt<br>(V)            | Watts<br>(W) | Current<br>(A) | Speed<br>(RPM) | Capacitor<br>(µF) | Air Vol.<br>(m³/hr) | Air Vol.<br>(CFM) | Noise<br>(dBA) | Nt. Wt.<br>(Kg) |  |
| 230                    | 350          | 1.70           | 1400           | 10.00             | 3350                | 2010              | 75             | 8.25            |  |