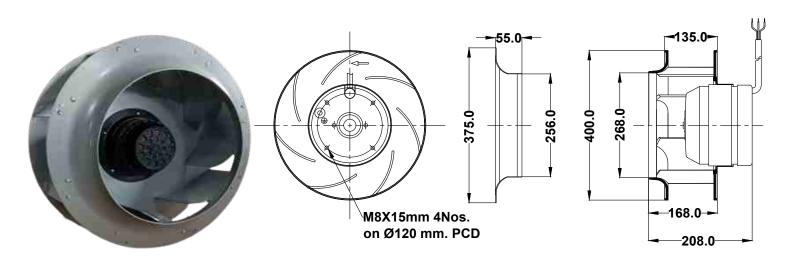

## NOTE:- ALL DIMENSION ARE IN MM.

| SPECIFICATIONS (50 Hz) |              |             |                |                   |                     |                   |                |                 |  |  |
|------------------------|--------------|-------------|----------------|-------------------|---------------------|-------------------|----------------|-----------------|--|--|
| Volt<br>(V)            | Watts<br>(W) | Current (A) | Speed<br>(RPM) | Capacitor<br>(µF) | Air Vol.<br>(m³/hr) | Air Vol.<br>(CFM) | Noise<br>(dBA) | Nt. Wt.<br>(Kg) |  |  |
| 415                    | 400          | 1.55        | 1400           |                   | 3650                | 2190              | 76             | 8.90            |  |  |

| Impeller                          | Aluminum Powder Coated                                     |  |  |
|-----------------------------------|------------------------------------------------------------|--|--|
| Rotor                             | Powder Coated                                              |  |  |
| Type Of Protection                | IP-54                                                      |  |  |
| Motor Protected                   | Thermally Protected At 140°C                               |  |  |
| Insulation Class                  | "F"                                                        |  |  |
| Bearing                           | Maintenance Free Ball Bearing                              |  |  |
| Permissible Ambient Temperature   | -20° To +60°C                                              |  |  |
| ligh Voltage Test According to IS | 3588-1987                                                  |  |  |
| Direction Of Rotation             | clockwise Seen On Rotor,                                   |  |  |
| Balancing Grade                   | Fans Conform 6.3 Grade As<br>Recommended By IS 1940-1-2003 |  |  |

Conversion: 100pa ≈ 0.4" H20 100m<sup>3</sup>/hr ≈ 60cfm

| DRAWN BY          | RAWN BY V.J.P   |       | TITLE:-                 |  |  |  |
|-------------------|-----------------|-------|-------------------------|--|--|--|
| CHECKED BY J.G.P  |                 | .G.P  | MODEL: BC400-4D-M5      |  |  |  |
| APPROVED BY S.B.D |                 | S.B.D |                         |  |  |  |
| SCALE<br>N.T.S.   | SHEET<br>1 OF 1 |       | REV/DATE: 06,09.02.2024 |  |  |  |