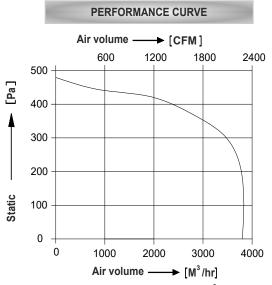

## NOTE:- ALL DIMENSION ARE IN MM.

| SPECIFICATIONS (50 Hz) |              |             |                |                   |                     |                   |                |                 |  |  |
|------------------------|--------------|-------------|----------------|-------------------|---------------------|-------------------|----------------|-----------------|--|--|
| Volt<br>(V)            | Watts<br>(W) | Current (A) | Speed<br>(RPM) | Capacitor<br>(µF) | Air Vol.<br>(m³/hr) | Air Vol.<br>(CFM) | Noise<br>(dBA) | Nt. Wt.<br>(Kg) |  |  |
| 415                    | 400          | 1.55        | 1400           |                   | 3650                | 2190              | 76             | 8.90            |  |  |

Conversion: 100pa ≈ 0.4" H20 100m<sup>3</sup>/hr ≈ 60cfm

| DRAWN BY          | RAWN BY V.J.P   |       | TITLE:-                 |  |  |  |
|-------------------|-----------------|-------|-------------------------|--|--|--|
| CHECKED BY J.G.P  |                 | .G.P  | MODEL: BC400-4D-M5      |  |  |  |
| APPROVED BY S.B.D |                 | S.B.D |                         |  |  |  |
| SCALE<br>N.T.S.   | SHEET<br>1 OF 1 |       | REV/DATE: 06,09.02.2024 |  |  |  |