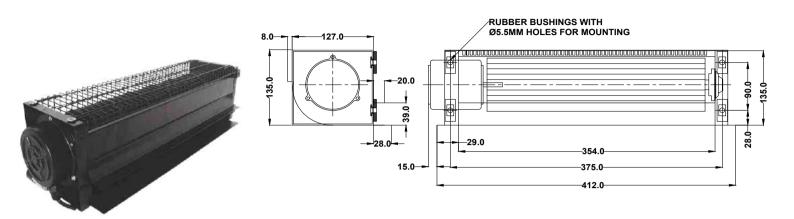

## **NOTE:- ALL DIMENSION ARE IN MM.**

| SPECIFICATIONS (50 Hz) |              |             |                |                   |                     |                   |                |                 |  |
|------------------------|--------------|-------------|----------------|-------------------|---------------------|-------------------|----------------|-----------------|--|
| Volt<br>(V)            | Watts<br>(W) | Current (A) | Speed<br>(RPM) | Capacitor<br>(µF) | Air Vol.<br>(m³/hr) | Air Vol.<br>(CFM) | Noise<br>(dBA) | Nt. Wt.<br>(Kg) |  |
| 230                    | 45           | 0.17        | 1250           | 1.5               | 450                 | 270               | 55             | 3.30            |  |