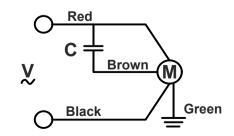

## WIRING DIAGRAM

| DRAWN BY V       |                 | V.J.P | TITLE:-                 |  |  |
|------------------|-----------------|-------|-------------------------|--|--|
| CHECKED BY J.G.P |                 | J.G.P | MODEL : CF300-4E-C2     |  |  |
| APPROVED BY      |                 | S.B.D |                         |  |  |
| SCALE<br>N.T.S.  | SHEET<br>1 OF 1 |       | REV/DATE: 03,10.02.2024 |  |  |