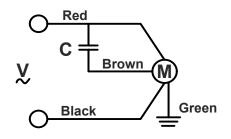

Air volume — [ M<sup>3</sup> /hr ] Conversion: 100pa ≈ 0.4" H20 100m3 /hr ≈ 60cfm

WIRING DIAGRAM

**Balancing Grade** 

| DRAWN BY        | \<br>\          | /.J.P | TITLE:-                 |  |  |
|-----------------|-----------------|-------|-------------------------|--|--|
| CHECKED BY      |                 | J.G.P | MODEL : RI600x300-4E-K4 |  |  |
| APPROVED BY     |                 | S.B.D |                         |  |  |
| SCALE<br>N.T.S. | SHEET<br>1 OF 1 |       | REV/DATE: 03,13.02.2024 |  |  |