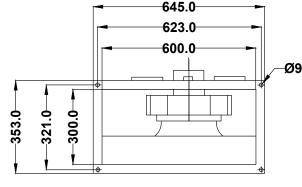

## NOTE:- ALL DIMENSION ARE IN MM.

| SPECIFICATIONS (50 Hz) |              |                |                |                   |                     |                   |                |                 |
|------------------------|--------------|----------------|----------------|-------------------|---------------------|-------------------|----------------|-----------------|
| Volt<br>(V)            | Watts<br>(W) | Current<br>(A) | Speed<br>(RPM) | Capacitor<br>(µF) | Air Vol.<br>(m³/hr) | Air Vol.<br>(CFM) | Noise<br>(dBA) | Nt. Wt.<br>(Kg) |
| 230                    | 190          | 0.78           | 1400           | 6.00              | 2250                | 1350              | 76             | 23.70           |