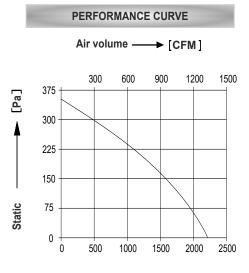

## NOTE:- ALL DIMENSION ARE IN MM.

| SPECIFICATIONS (50 Hz) |              |                |                |                   |                     |                   |                |                 |
|------------------------|--------------|----------------|----------------|-------------------|---------------------|-------------------|----------------|-----------------|
| Volt<br>(V)            | Watts<br>(W) | Current<br>(A) | Speed<br>(RPM) | Capacitor<br>(µF) | Air Vol.<br>(m³/hr) | Air Vol.<br>(CFM) | Noise<br>(dBA) | Nt. Wt.<br>(Kg) |
| 230                    | 190          | 0.78           | 1400           | 6.00              | 2250                | 1350              | 76             | 23.70           |

Air volume — [ M<sup>3</sup> /hr ] Conversion: 100pa ≈ 0.4" H20 100m3 /hr ≈ 60cfm

WIRING DIAGRAM

**Balancing Grade** 

| DRAWN BY        | \<br>\          | /.J.P | TITLE:-                 |  |  |
|-----------------|-----------------|-------|-------------------------|--|--|
| CHECKED BY      |                 | J.G.P | MODEL : RI600x300-4E-K4 |  |  |
| APPROVED BY     |                 | S.B.D |                         |  |  |
| SCALE<br>N.T.S. | SHEET<br>1 OF 1 |       | REV/DATE: 03,13.02.2024 |  |  |