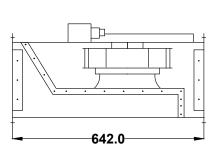

## **MECHANICAL CHARACTERISTIC** Aluminum, Powder Coated Impeller **Powder Coated** Rotor Housing Steel, Powder Coated In Black **Type Of Protection** IP-54 Thermally Protected At 140° C **Motor Protected** "F" **Insulation Class** Bearing Maintenance Free Ball Bearing **Permissible Ambient Temperature** -20° To +60°C **High Voltage Test According to IS** 3588-1987 Counter Clockwise, Seen On Rotor, **Direction Of Rotation** Fans Conform 6.3 Grade As Recommended By IS 1940-1-2003