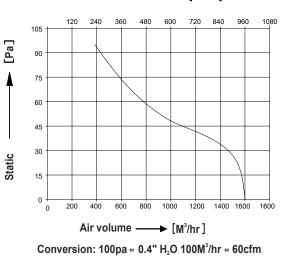

## PERFORMANCE CURVE

## Air volume — [CFM ]

| DRAWN BY        | RAWN BY V.J.P   |                     | TITLE:-                  |  |  |
|-----------------|-----------------|---------------------|--------------------------|--|--|
| CHECKED BY      |                 |                     | MODEL : AF300-4D-S3      |  |  |
| APPROVED BY     |                 |                     |                          |  |  |
| SCALE<br>N.T.S. | SHEET<br>1 OF 1 | $\bigcirc \bigcirc$ | REV/DATE: 06, 04.02.2024 |  |  |