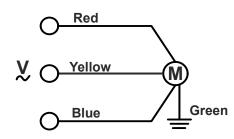

|  |  |  |  |
| Insulation Class                  | "F"                                                            |  |  |  |  |
| Bearing                           | Maintenance Free Ball Bearing                                  |  |  |  |  |
| Permissible Ambient Temperature   | -20° To +60°C                                                  |  |  |  |  |
| High Voltage Test According to IS | 3588-1987                                                      |  |  |  |  |
| Direction Of Rotation             | Sucking-counter Clockwise,<br>Blowing-clockwise Seen On Rotor, |  |  |  |  |
| Balancing Grade                   | Fans Conform 6.3 Grade As<br>Recommended By IS 1940-1-2003     |  |  |  |  |

## PERFORMANCE CURVE

## Air volume — [CFM ]







| DRAWN BY        | RAWN BY V.J.P   |                     | TITLE:-                  |  |  |
|-----------------|-----------------|---------------------|--------------------------|--|--|
| CHECKED BY      |                 |                     | MODEL : AF300-4D-S3      |  |  |
| APPROVED BY     |                 |                     |                          |  |  |
| SCALE<br>N.T.S. | SHEET<br>1 OF 1 | $\bigcirc \bigcirc$ | REV/DATE: 06, 04.02.2024 |  |  |

Note:- All Information contained in this document is **CONFIDENTIAL** and the property of ROTECH Reproduction of this in any from is to be done with the specific permission of the company.