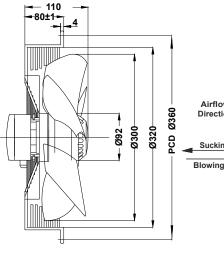

## NOTE:- ALL DIMENSION ARE IN MM.

| SPECIFICATIONS (50 Hz) |              |                |                |                   |                     |                   |                |                 |  |  |
|------------------------|--------------|----------------|----------------|-------------------|---------------------|-------------------|----------------|-----------------|--|--|
| Volt<br>(V)            | Watts<br>(W) | Current<br>(A) | Speed<br>(RPM) | Capacitor<br>(μF) | Air Vol.<br>(m³/hr) | Air Vol.<br>(CFM) | Noise<br>(dBA) | Nt. Wt.<br>(Kg) |  |  |
| 415                    | 92           | 0.36           | 1400           |                   | 1600                | 960               | 60             | 3.5             |  |  |