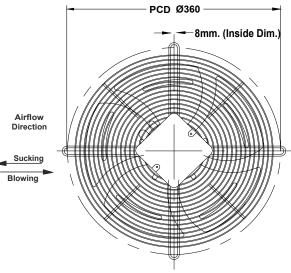

## NOTE:- ALL DIMENSION ARE IN MM.

| SPECIFICATIONS (50 Hz) |              |                |                |                   |                     |                   |                |                 |  |  |
|------------------------|--------------|----------------|----------------|-------------------|---------------------|-------------------|----------------|-----------------|--|--|
| Volt<br>(V)            | Watts<br>(W) | Current<br>(A) | Speed<br>(RPM) | Capacitor<br>(μF) | Air Vol.<br>(m³/hr) | Air Vol.<br>(CFM) | Noise<br>(dBA) | Nt. Wt.<br>(Kg) |  |  |
| 415                    | 92           | 0.36           | 1400           |                   | 1600                | 960               | 60             | 3.5             |  |  |