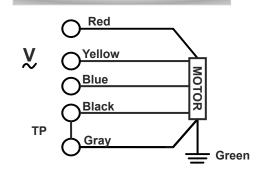

**WIRING DIAGRAM** 

| DRAWN BY          | V               | /.J.P | TITLE:-                  |  |  |
|-------------------|-----------------|-------|--------------------------|--|--|
| CHECKED BY J.G.P  |                 | .G.P  | MODEL : AF500-4D-M3      |  |  |
| APPROVED BY S.B.D |                 | S.B.D |                          |  |  |
| SCALE<br>N.T.S.   | SHEET<br>1 OF 1 |       | REV/DATE: 07, 04.02.2024 |  |  |