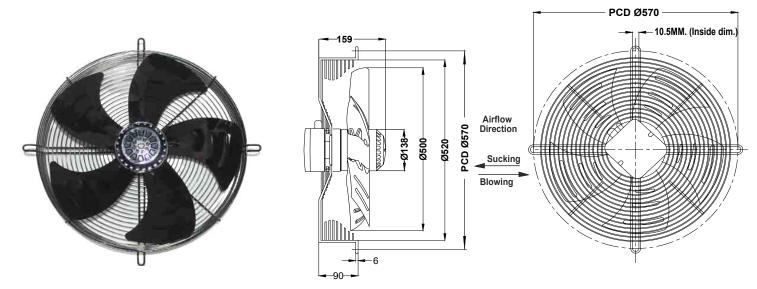

## **TECHNICAL DATA SHEET**

NOTE:- ALL DIMENSION ARE IN MM.

| SPECIFICATIONS (50 Hz) |              |                |                |                   |                     |                   |                |                 |  |
|------------------------|--------------|----------------|----------------|-------------------|---------------------|-------------------|----------------|-----------------|--|
| Volt<br>(V)            | Watts<br>(W) | Current<br>(A) | Speed<br>(RPM) | Capacitor<br>(µF) | Air Vol.<br>(m³/hr) | Air Vol.<br>(CFM) | Noise<br>(dBA) | Nt. Wt.<br>(Kg) |  |
| 415                    | 436          | 1.28           | 1400           |                   | 7200                | 4320              | 70             | 8.8             |  |