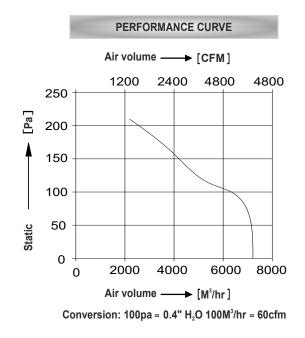

## **TECHNICAL DATA SHEET**

NOTE:- ALL DIMENSION ARE IN MM.

| SPECIFICATIONS (50 Hz) |              |                |                |                   |                     |                   |                |                 |  |
|------------------------|--------------|----------------|----------------|-------------------|---------------------|-------------------|----------------|-----------------|--|
| Volt<br>(V)            | Watts<br>(W) | Current<br>(A) | Speed<br>(RPM) | Capacitor<br>(µF) | Air Vol.<br>(m³/hr) | Air Vol.<br>(CFM) | Noise<br>(dBA) | Nt. Wt.<br>(Kg) |  |
| 415                    | 436          | 1.28           | 1400           |                   | 7200                | 4320              | 70             | 8.8             |  |