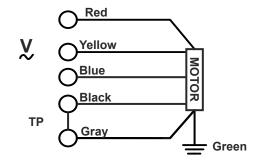

## **WIRING DIAGRAM**

| DRAWN BY        | V               | /.J.P | TITLE:-                 |  |  |
|-----------------|-----------------|-------|-------------------------|--|--|
| CHECKED BY      | J               | .G.P  | MODEL: AF550-4D-M5      |  |  |
| APPROVED BY     | S               | S.B.D |                         |  |  |
| SCALE<br>N.T.S. | SHEET<br>1 OF 1 |       | REV/DATE:06, 04.02.2024 |  |  |