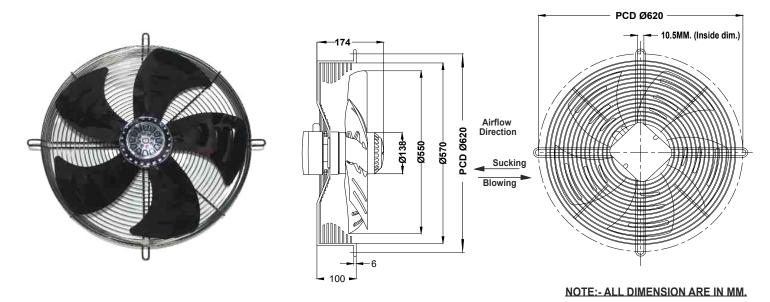

## **TECHNICAL DATA SHEET**

| SPECIFICATIONS (50 Hz) |              |             |                |                   |                     |                   |                |                 |  |
|------------------------|--------------|-------------|----------------|-------------------|---------------------|-------------------|----------------|-----------------|--|
| Volt<br>(V)            | Watts<br>(W) | Current (A) | Speed<br>(RPM) | Capacitor<br>(µF) | Air Vol.<br>(m³/hr) | Air Vol.<br>(CFM) | Noise<br>(dBA) | Nt. Wt.<br>(Kg) |  |
| 415                    | 550          | 1.00        | 1300           |                   | 9000                | 5400              | 72             | 11.4            |  |

| MECHANICAL CHARACTERISTIC         |                                                                |  |  |  |
|-----------------------------------|----------------------------------------------------------------|--|--|--|
| Blade                             | Steel, Powder Coated                                           |  |  |  |
| Grill                             | Steel, Powder Coated                                           |  |  |  |
| Rotor                             | Powder Coated                                                  |  |  |  |
| Housing                           | Steel, Powder Coated In Black                                  |  |  |  |
| Type Of Protection                | IP-54                                                          |  |  |  |
| Motor Protected                   | Thermally Protected At 140°C                                   |  |  |  |
| Insulation Class                  | "F"                                                            |  |  |  |
| Bearing                           | Maintenance Free Ball Bearing                                  |  |  |  |
| Permissible Ambient Temperature   | -20° To +60°C                                                  |  |  |  |
| High Voltage Test According to IS | 3588-1987                                                      |  |  |  |
| Direction Of Rotation             | Sucking-counter Clockwise,<br>Blowing-clockwise Seen On Rotor, |  |  |  |
| Balancing Grade                   | Fans Conform 6.3 Grade As<br>Recommended By IS 1940-1-2003     |  |  |  |