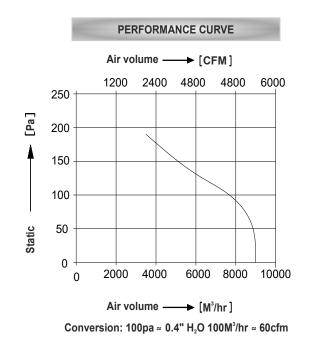

## **TECHNICAL DATA SHEET**

| SPECIFICATIONS (50 Hz) |              |             |                |                   |                     |                   |                |                 |  |
|------------------------|--------------|-------------|----------------|-------------------|---------------------|-------------------|----------------|-----------------|--|
| Volt<br>(V)            | Watts<br>(W) | Current (A) | Speed<br>(RPM) | Capacitor<br>(µF) | Air Vol.<br>(m³/hr) | Air Vol.<br>(CFM) | Noise<br>(dBA) | Nt. Wt.<br>(Kg) |  |
| 415                    | 550          | 1.00        | 1300           |                   | 9000                | 5400              | 72             | 11.4            |  |